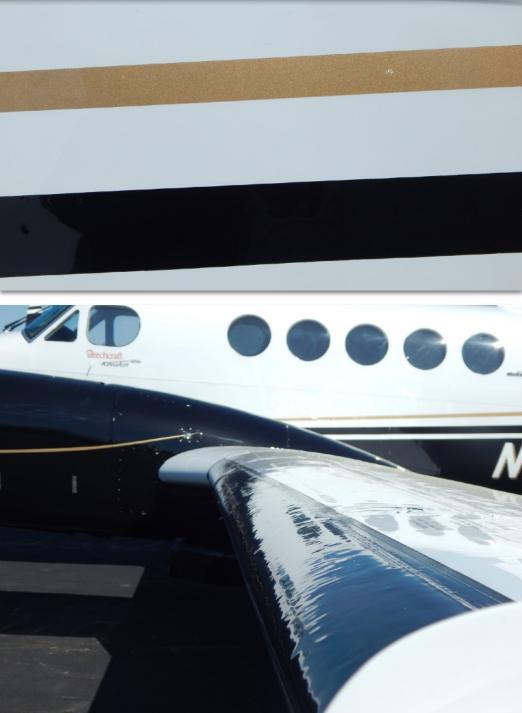

# EXTERIOR & PAINT:

Two Tone Base Color with White over Black and Gold Accents – New August 2020