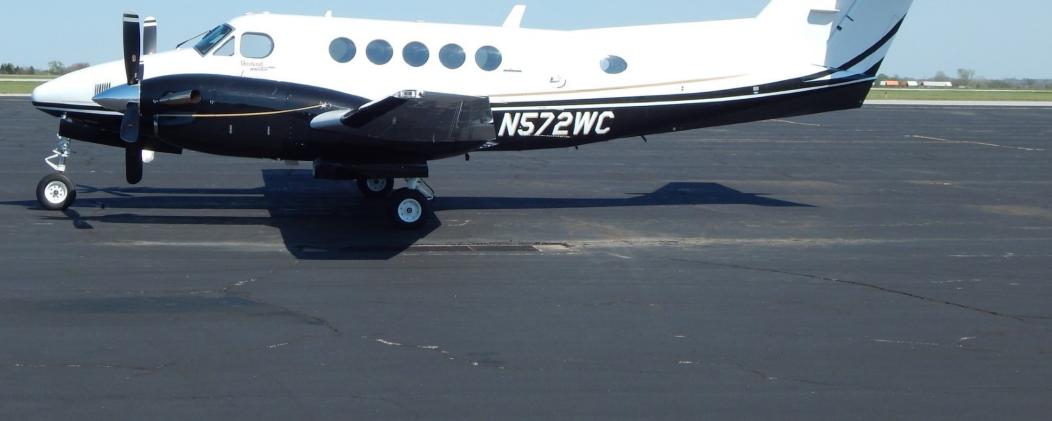

# **1981 KING AIR B200** SN **BB-933**

www.jetAVIVA.com | sales@jetAVIVA.com | +1.512.410.0295

YEAR & MODEL: 1981 KING AIR B200 SERIAL NUMBER: BB-933 REGISTRATION: N572WC AIRFRAME TT: 13,630 SNEW ENGINE TT: 732 / 732 SNEW LOCATION: KANSAS, USA

# EXTERIOR & PAINT:

Two Tone Base Color with White over Black and Gold Accents – New August 2020