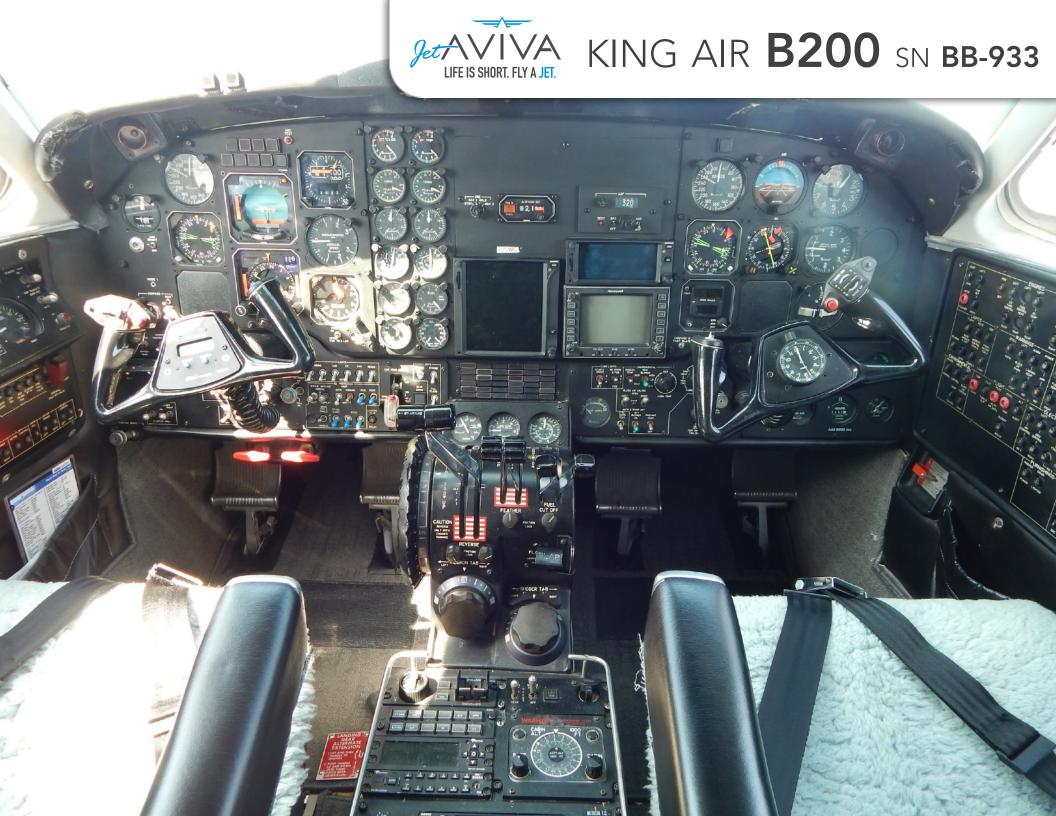

# AVIONICS:

Garmin GTN-650 Garmin GTN-750 GMA-35 Audio Panel GDL-69 Weather Data Link Dual GTX-330 ES ADS-b Transponders Honeywell Primus Color Radar Sperry Radar Altimeter Collins DME-40 Collins APS-80 Autopilot / Flight Director GAD 42's & GDC-31 Roll Steering Converter