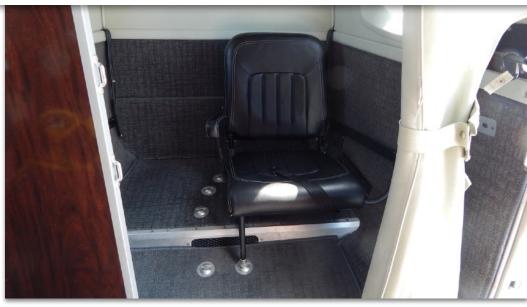

### **INTERIOR & CABIN:**

Black Leather Seats with Forward 2 place couch, Aft Club Seating. Side Facing Potty, 1 Jump Seat. 11 seats total. New Carpet, Excellent Condition.

Specifications subject to Purchaser verification.