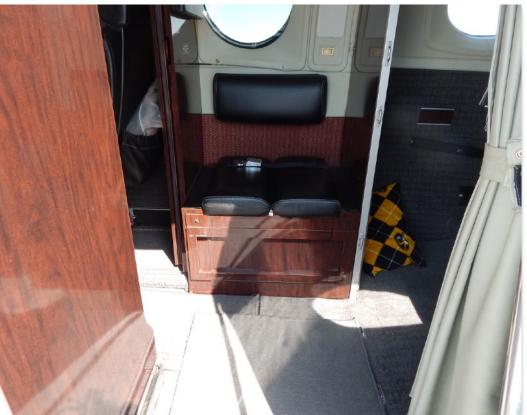

### **INTERIOR & CABIN:**

Black Leather Seats with Forward 2 place couch, Aft Club Seating. Side Facing Potty, 1 Jump Seat. 11 seats total. New Carpet, Excellent Condition.

Specifications subject to Purchaser verification.