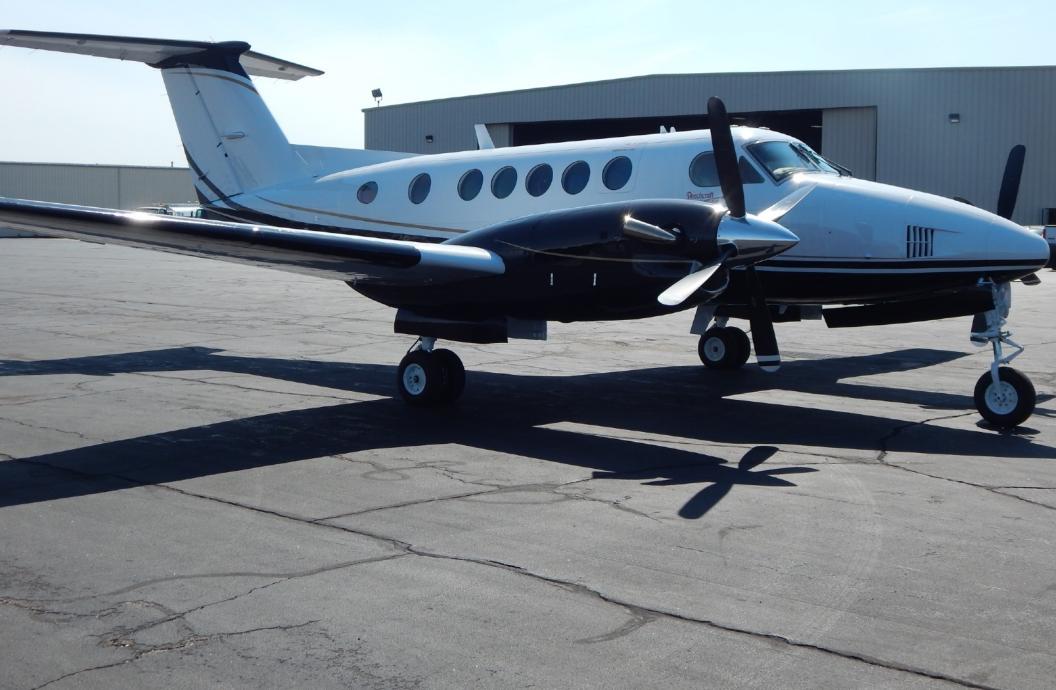

# **1981 KING AIR B200** SN **BB-933**

www.jetAVIVA.com | sales@jetAVIVA.com | +1.512.410.0295

YEAR & MODEL: 1981 KING AIR B200 SERIAL NUMBER: BB-933 REGISTRATION: N572WC AIRFRAME TT: 13,630 SNEW ENGINE TT: 732 / 732 SNEW LOCATION: KANSAS, USA

# EXTERIOR & PAINT:

Two Tone Base Color with White over Black and Gold Accents – New August 2020