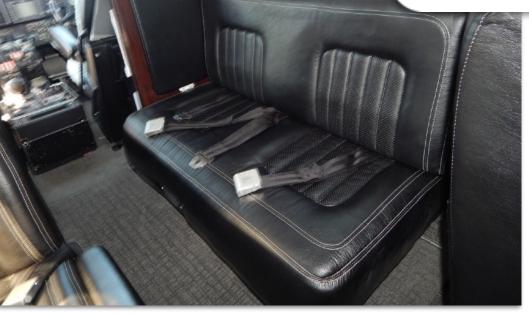

### **INTERIOR & CABIN:**

Black Leather Seats with Forward 2 place couch, Aft Club Seating. Side Facing Potty, 1 Jump Seat. 11 seats total. New Carpet, Excellent Condition.

Specifications subject to Purchaser verification.