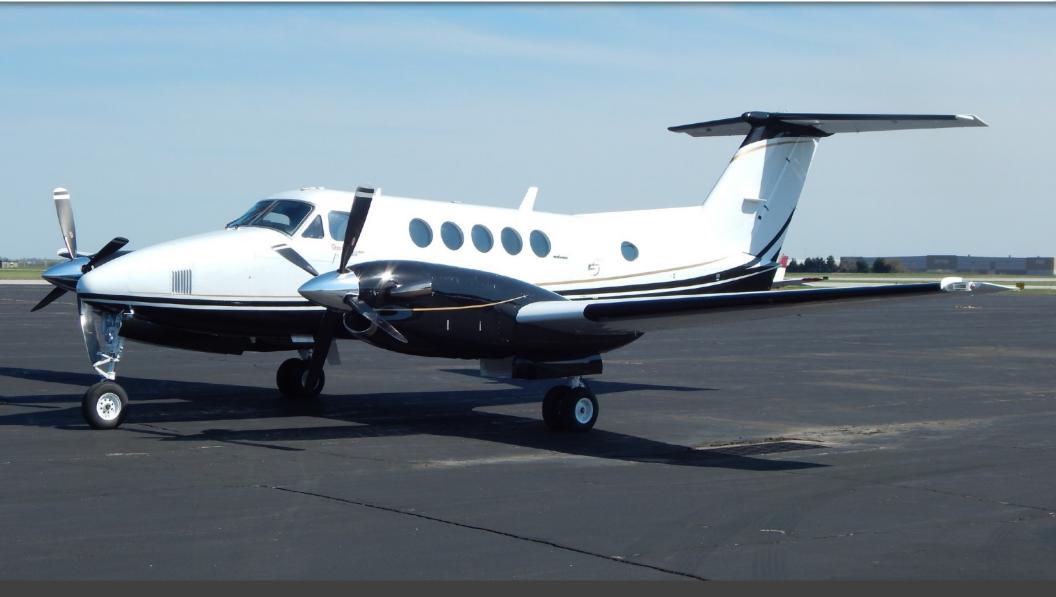

# **1981 KING AIR B200** SN **BB-933**

www.jetAVIVA.com | sales@jetAVIVA.com | +1.512.410.0295

YEAR & MODEL: 1981 KING AIR B200 SERIAL NUMBER: BB-933 REGISTRATION: N572WC AIRFRAME TT: 13,630 SNEW ENGINE TT: 732 / 732 SNEW LOCATION: KANSAS, USA

#### AIRFRAME:

1981 Airframe 13,630 Hours TTAF Empty Weight: 8,257 Lbs.

### **ENGINES:**

Pratt & Whitney PT6A-52 (2) 732 / 732 Hours Since New -52's

# EXTERIOR & PAINT:

Two Tone Base Color with White over Black and Gold Accents – New August 2020