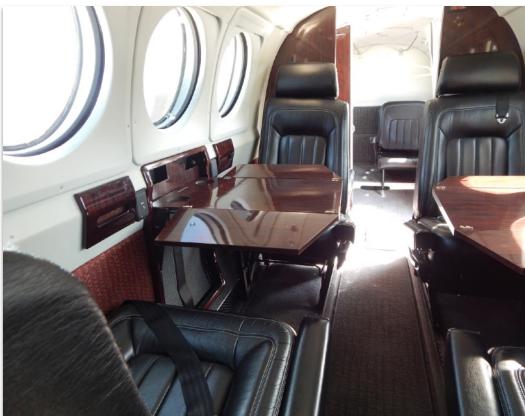

### **INTERIOR & CABIN:**

Black Leather Seats with Forward 2 place couch, Aft Club Seating. Side Facing Potty, 1 Jump Seat. 11 seats total. New Carpet, Excellent Condition.

Specifications subject to Purchaser verification.