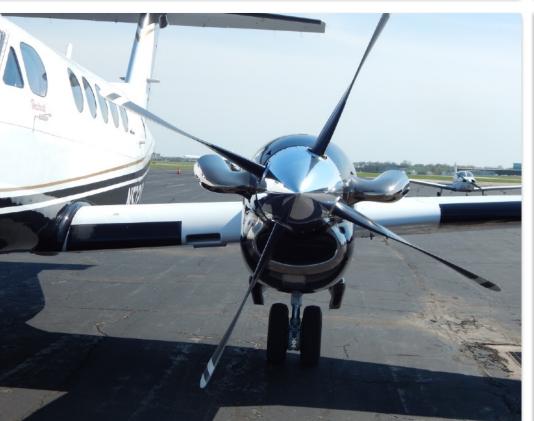

### **PROPELLERS:**

4 Blade Raisbeck Hartzell Propellers 1,149 / 1,149 Hours Since Overhaul (3/20/2014)