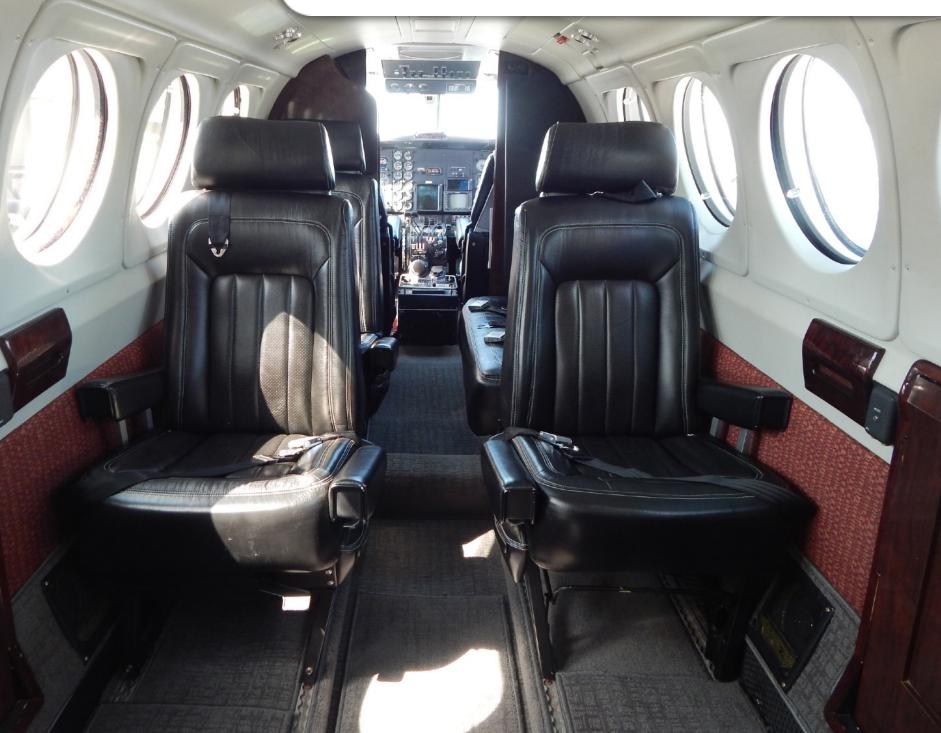

### **INTERIOR & CABIN:**

Black Leather Seats with Forward 2 place couch, Aft Club Seating. Side Facing Potty, 1 Jump Seat. 11 seats total. New Carpet, Excellent Condition.

Specifications subject to Purchaser verification.