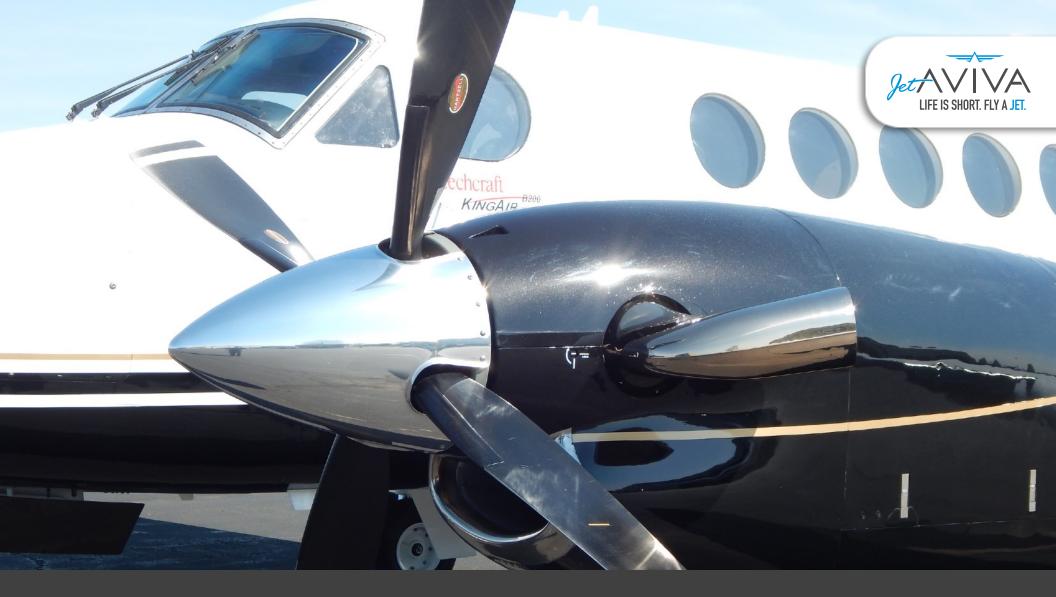

### **PROPELLERS:**

4 Blade Raisbeck Hartzell Propellers 1,149 / 1,149 Hours Since Overhaul (3/20/2014)

# EXTERIOR & PAINT:

Two Tone Base Color with White over Black and Gold Accents – New August 2020