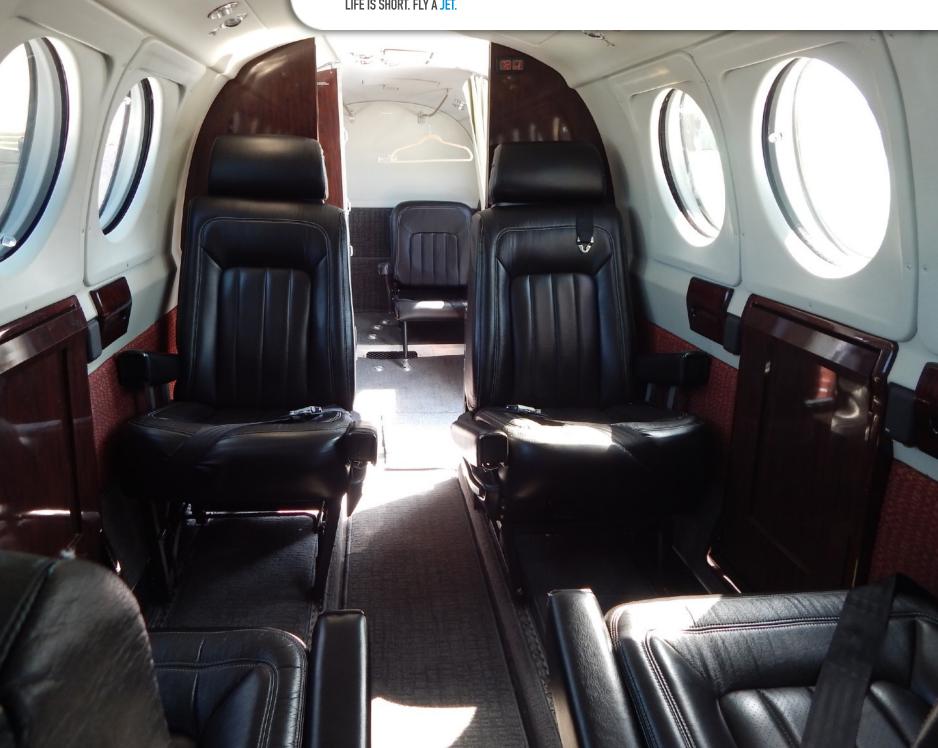

### **INTERIOR & CABIN:**

Black Leather Seats with Forward 2 place couch, Aft Club Seating. Side Facing Potty, 1 Jump Seat. 11 seats total. New Carpet, Excellent Condition.

Specifications subject to Purchaser verification.